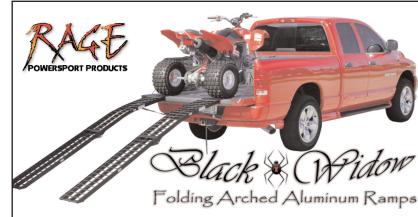

### Rage Powersport Black Widow Folding Ramps

Folding ramps make it easy to load and unload your ATV! Arched design provides extra clearance; serrated cross rungs offer secure traction. The ramps fold in half when not in use.

> <u>CLICK HERE FOR</u> <u>RELEASE AND IMAGES</u>