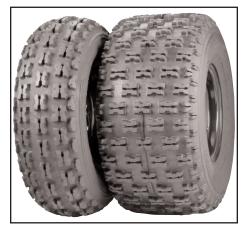

ITP Holeshot Tires

Advanced traction technology! Choose from six different tire types for every terrain and riding style from trails to rocks to desert racing. Available for most ATVs and UTVs.

RELEASE & IMAGES