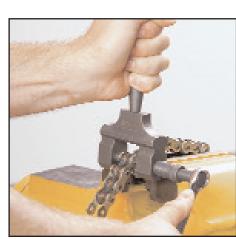

RELEASE & IMAGES

Pit Posse Heavy Duty Chain Breaker

The right tool for a tough job! The heavy-duty chain breaker removes links from the chain, and has replaceable heat-treated pins for strength and wear resistance.