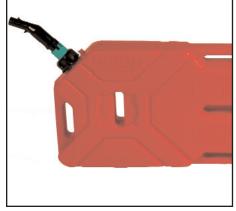

### Kolpin Fuel Pack

Easy fuel transport and filling! Crush proof container has molded handles and a selfventing, CARB-compliant spout with a heavy rubber gasket for spill-proof tank filling.

RELEASE & IMAGES