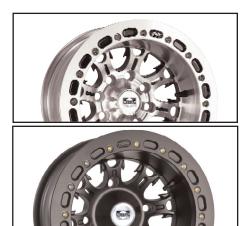

Douglas Litecast True Beadlock Diablo Wheels

Performance and style with the security of a beadlock! True Beadlock Technology compresses the tire to the wheel to eliminate the possibility of tire debeading.