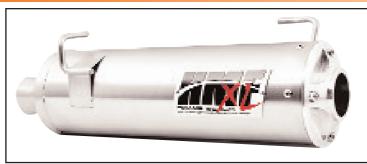

### HMF Swamp Series XL Slip-On Mufflers

All-out power and sound for racers and recreational riders! The unique 5 in. diameter shell provides more internal volume for large horsepower gains, and the non-restrictive core delivers an extra loud sound. The mufflers are made from T-304 stainless steel.