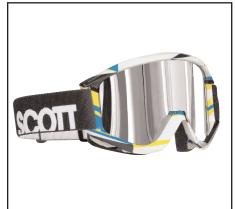

### Scott USA Pro Recoil Goggles

First-class eye protection! Recoil Pro goggles are available with clear or silver-mirrored UVprotected Lexan lenses, optional tear-off capability, and comfortable multi-layer face foam.