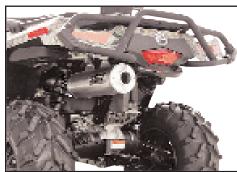

### HMF Swamp Series XL Slip-On Mufflers

All-out power and sound for racers and recreational riders! The unique 5 in. diameter shell provides more internal volume for large horsepower gains, and the non-restrictive core delivers an extra loud sound. The mufflers are made from T-304 stainless steel.