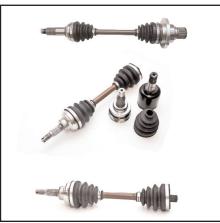

### Interparts Complete Axle Shafts

Bulletproof your quad! These axle shafts have fully assembled outboard and inboard joints on heavy-duty 4340 chromoly steel axle bars. Super Grip clamps keep things water tight.

RELEASE & IMAGES